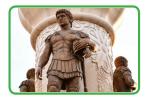

A. Given below are the pictures of the great rulers of the world. Guess their names by looking at the picture and taking help from the Pick-up Point.

Pick-up Point- Neslon Mandela, Winston Churchill, Vladimir Lenin, George Washington, Queen Elizabeth I, Alexander the Great, Peter the Great, Akbar, Genghis Khan