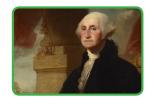

A. Given below are the pictures of the great rulers of the world. Guess their names by looking at the picture and taking help from the Pick-up Point.

Pick-up Point- Neslon Mandela, Winston Churchill, Vladimir Lenin, George Washington, Queen Elizabeth I, Alexander the Great, Peter the Great, Akbar, Genghis Khan