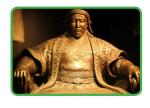

A. Given below are the pictures of the great rulers of the world. Guess their names by looking at the picture and taking help from the Pick-up Point.

Pick-up Point- Neslon Mandela, Winston Churchill, Vladimir Lenin, George Washington, Queen Elizabeth I, Alexander the Great, Peter the Great, Akbar, Genghis Khan