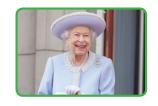

A. Given below are the pictures of the great rulers of the world. Guess their names by looking at the picture and taking help from the Pick-up Point.

Pick-up Point- Neslon Mandela, Winston Churchill, Vladimir Lenin, George Washington, Queen Elizabeth I, Alexander the Great, Peter the Great, Akbar, Genghis Khan