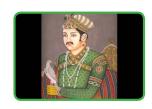

A. Given below are the pictures of the great rulers of the world. Guess their names by looking at the picture and taking help from the Pick-up Point.

Pick-up Point- Neslon Mandela, Winston Churchill, Vladimir Lenin, George Washington, Queen Elizabeth I, Alexander the Great, Peter the Great, Akbar, Genghis Khan