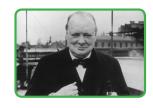

A. Given below are the pictures of the great rulers of the world. Guess their names by looking at the picture and taking help from the Pick-up Point.

Pick-up Point- Neslon Mandela, Winston Churchill, Vladimir Lenin, George Washington, Queen Elizabeth I, Alexander the Great, Peter the Great, Akbar, Genghis Khan