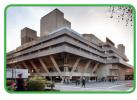

B. Given below are the pictures of the famous British Theatres around the world. Write the names of the theatres in the space provided.

C. Given below are the description and pictures of some famous castles and palaces of the world. Taking help from the Pick-up point fill in the right answers in the space provided.