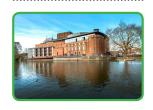

B. Given below are the pictures of the famous British Theatres around the world. Write the names of the theatres in the space provided.

C. Given below are the description and pictures of some famous castles and palaces of the world. Taking help from the Pick-up point fill in the right answers in the space provided.