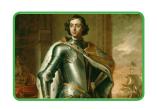

A. Given below are the pictures of the great rulers of the world. Guess their names by looking at the picture and taking help from the Pick-up Point.

Pick-up Point- Neslon Mandela, Winston Churchill, Vladimir Lenin, George Washington, Queen Elizabeth I, Alexander the Great, Peter the Great, Akbar, Genghis Khan