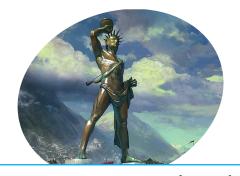

...... was made purely out of bronze. Some ancient sources claimed that some of the fingers of the Colossus were larger than many statues at that time. The statue stood for only 56 years after it got destroyed by an earthquake.