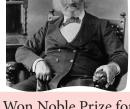

## C. Identify the pictures and name the winners who have won Noble Prize more than once. Clues are given for your help.

Won Noble Prize in 1903 for Physics and in 1911 for Chemistry.

Won Noble Prize for Physics in 1956 and 1972.