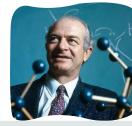

## C. Identify the pictures and name the winners who have won Noble Prize more than once. Clues are given for your help.

Won Noble Prize in 1903 for Physics and in 1911 for Chemistry.

Won Noble Prize for Physics in 1956 and 1972.

Won Noble Prize for Chemistry in 1958 and 1980.

.....

Won Noble Prize for Chemistry in 1954 and for peace in 1962.

•••••