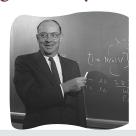

## C. Identify the pictures and name the winners who have won Noble Prize more than once. Clues are given for your help.

Won Noble Prize in 1903 for Physics and in 1911 for Chemistry.

Won Noble Prize for Physics in 1956 and 1972.