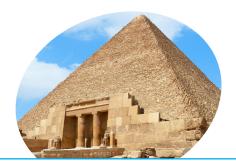

# B. We all know about the seven wonders of the world but very few of us know about the ancient wonders. Identify them with their pictures and complete the statements.

wonder of the world which is still standing. It is estimated to weigh 5,955,000 tons. Its placement of structure and designs were accurately calculated.