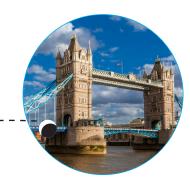

.....

3. This is a white bell tower in the ancient town of Pisa. Soon after it was built, the tower began to lean.

•••••

4. Completed in 1894, this Bridge is perhaps the most iconic of all of London's bridges.