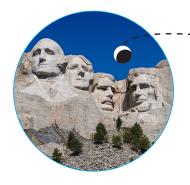

•••••

5. In 1927, a man carved 4 faces into a mountain. They are the faces of 4 American Presidents.