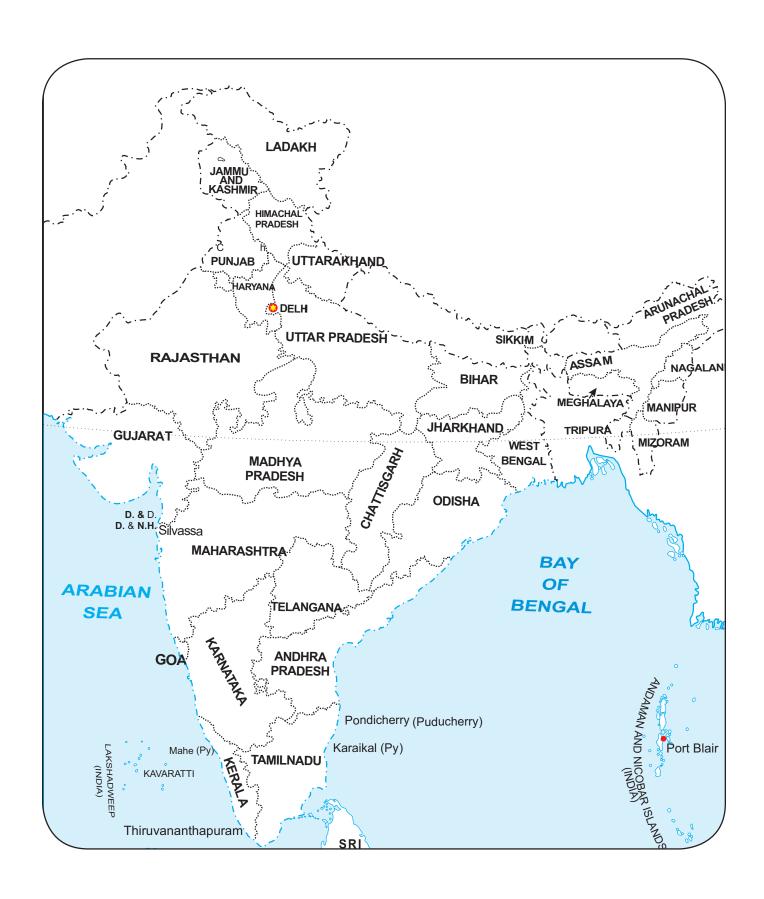

## **ROUND ABOUT**

Worksheet – II

|                                                                     | eresting information about each state in India an e taking clues from the map. There's only one which is not | • |
|---------------------------------------------------------------------|--------------------------------------------------------------------------------------------------------------|---|
| that once you answer all. Then fill the map using the colour codes. |                                                                                                              |   |
| 1.                                                                  | Tirupati Temple is situated in this state.                                                                   |   |
| 2.                                                                  | This state is known as 'Rice Bowl' of central India.                                                         |   |
| 3.                                                                  | Bijapur in this state is famous for the largest dome in the world.                                           |   |
| 4.                                                                  | It is called the 'Apple State of India'.                                                                     |   |
| 5.                                                                  | This state is famous for beautiful backwaters.                                                               |   |
| 6.                                                                  | This state's capital is called 'Bollywood of India'.                                                         |   |
| 7.                                                                  | This state is often referred to as botanist's paradise because of its several hundreds of orchards.          |   |
| 8.                                                                  | Mawsynram, which receives the highest rainfall in the world, lies in this state.                             |   |
| 9.                                                                  | This state is the birthplace of Raas Lila- a renowned form of classical dance.                               |   |
| 10.                                                                 | This is the most populated state in India.                                                                   |   |
| 11.                                                                 | This state is also called land of blue mountains.                                                            |   |
| 12.                                                                 | One of the 'seven sisters'. Its name starts with letter 'N'.                                                 |   |
| 13.                                                                 | One of the 'seven sisters'. Its name starts with letter 'T'.                                                 |   |
| 14.                                                                 | Pongal, a four-day harvest festival, is one of the most widely celebrated festivals here.                    |   |
| 15.                                                                 | Simlipal National Park is situated in this state.                                                            |   |
| 16.                                                                 | This state is called the 'Land of Five Rivers'.                                                              |   |
| 17.                                                                 | India's bigest desert situated in this state.                                                                |   |
| 18.                                                                 | India's smallest state by area and the fourth smallest by population.                                        |   |
| 19.                                                                 | 'Bapu' was born here in 1869.                                                                                |   |
| 20.                                                                 | Its name means 'The Abode of God'.                                                                           |   |
| 21.                                                                 | The first iron and steel factory of India was set up at Jamshedpur in this state.                            |   |
| 22.                                                                 | It is the second largest state by area                                                                       |   |
| 23.                                                                 | It is called 'The Land of Rising Sun'.                                                                       |   |
| 24.                                                                 | Bihu is the most important festival celebrated here.                                                         |   |
| 25.                                                                 | Indian Institute of Technology, Roorkee, is located here.                                                    |   |
| 26.                                                                 | The Eden Gardens, one of the largest cricket stadiums, is located here.                                      |   |
| 27.                                                                 | 'Zero' in the number system was invented by a mathematician from India who was born here.                    |   |
| 28.                                                                 | Charminar is situated in this state.                                                                         |   |