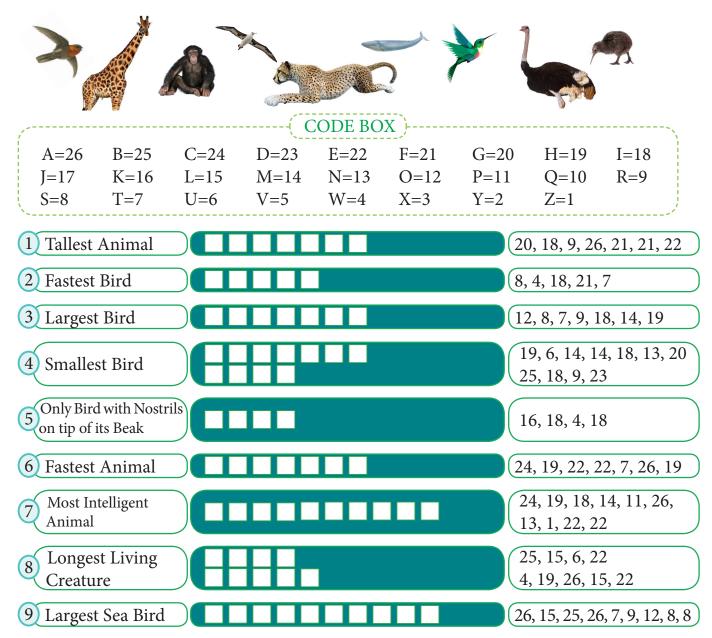

#### Read the animal facts. Use the codes to find the names of the unique animals.

Guess the names of the flowers by unjumbling the alphabets. F.

Decorative Flowers

YRAMASILL

**AMONENE** 

**OUAVBNIGIALLE** 