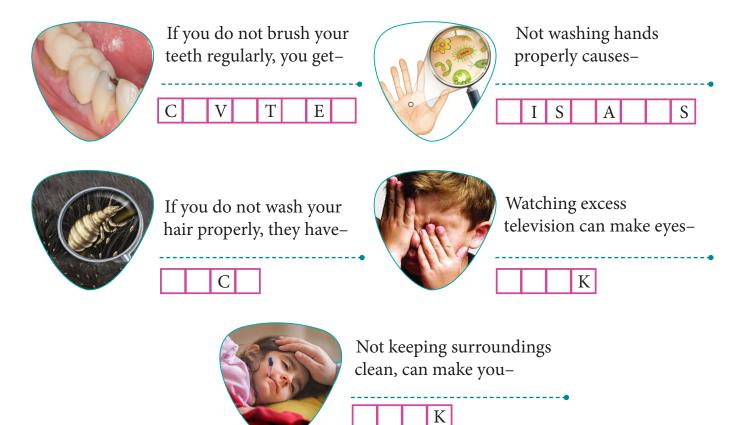

C. Read about the food groups that are good for your health. Write the correct word for each group on the given sections.

D. Use the clues and fill in the boxes below: