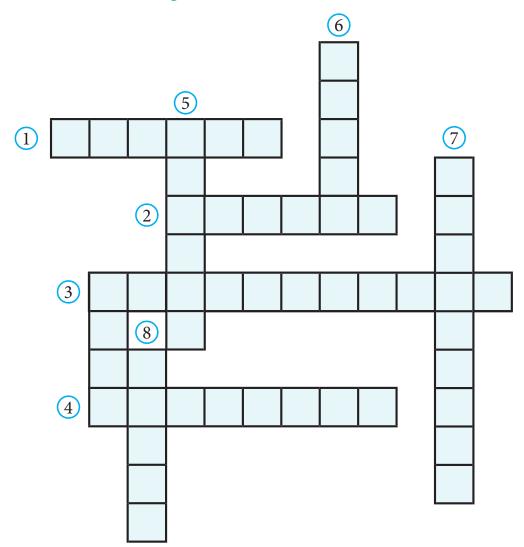

Write down the name of state or union territory that you have coloured.

| 1. | <br>4. |  |
|----|--------|--|
| 2. | <br>5. |  |

3. ...... 6. ......

B. Solve the crossword using clues across and down.

## **ACROSS**

- 1. Lakshadweep is an .....
  - 2. He composed our national anthem.
  - 3. Number of states in India.
  - 4. 26 January is celebrated as ...... day.

## DOWN

- 3. The desert covering major part of Rajasthan.
- 5. 'Jana Gana Mana' is our national.....
- 6. Litti Chokha is the popular food of ......
- 7. It is the state dance of Kerala.
- 8. North-east states are popularly called ...... sisters.