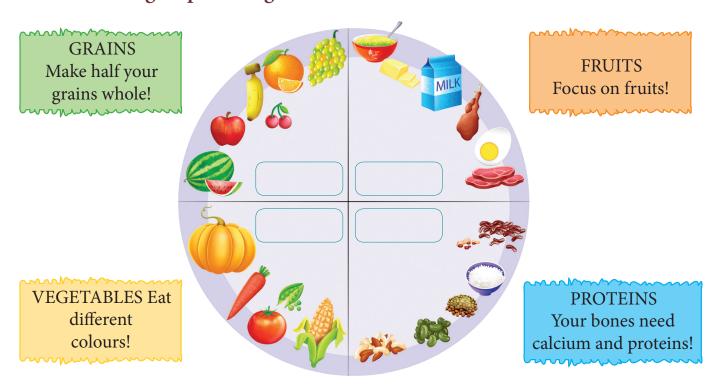

C. Read about the food groups that are good for your health. Write the correct word for each group on the given sections.

D. Use the clues and fill in the boxes below: