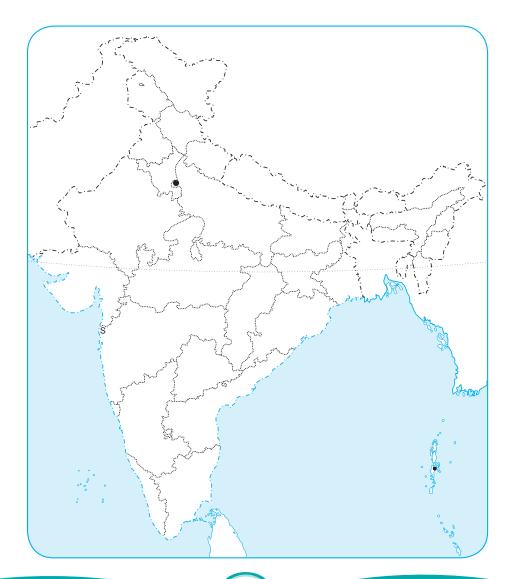

## **ROUND ABOUT**

Date: .....

Worksheet - III

| Name:    | Class: | Roll No.: |
|----------|--------|-----------|
| 1 14111C | 1400   | 1011 110  |

A. Identify one state or union territory each these physical landscapes touch. Colour that state or union territory in the map given below using legend from left.

Write down the name of state or union territory that you have coloured.

| 1. | <br>4. |  |
|----|--------|--|
| 2. | <br>5. |  |

3. ...... 6. ......

B. Solve the crossword using clues across and down.