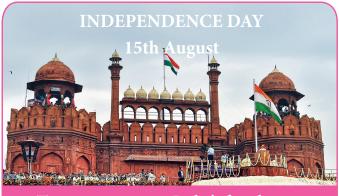

## VANDE MATARAM Our National Song

**Composed by:** Bankim Chandra Chatterji

C. In which state or union territory you are in, if you are watching the Republic Day Parade? .....

To commemorate India's freedom in 1947, we celebrate the day.

To celebrate making of our constitution in 1950, we celebrate the day.