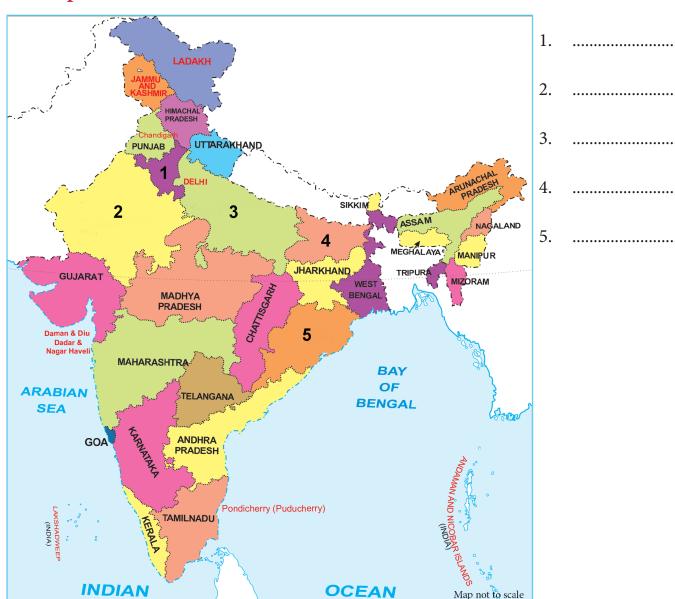

## **ROUND ABOUT**

Date: .....

Worksheet - I

| Name:     | Class: | Roll No.: |     |
|-----------|--------|-----------|-----|
| L 1M111C: |        |           | • • |

A. This is the map of India. When you look closely at this map, you will notice that 28 states and 8 UTs are coloured differently. Please fill in the blanks on the map with the names of five states.

B. Which Indian state did Rabindranath Tagore belong to? .....