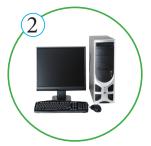

## E. Man gave us several wonders that amaze us till date. Complete the information about them with the help of the Pick-up point.

Pick-up point- Shah Jahan, Charles Babbage, Nicholas Jacques Conte, Eiffel Tower, Sun Temple, Wright brothers (Wilbur and Orville)

This is a pencil. It was invented by

This is the ...... in France. It was constructed by Alexandre-Gustave Eiffel.

This is the invention that changed the way people worked. It was invented by

This is the famous
......of
Konark (India). It was
constructed by King
Narasimbadeva.