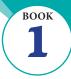

# B. If you're asked to describe these animals, people and things, what word will you choose?