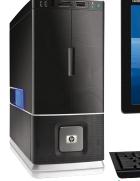

#### C. Read the details and identify the part of a computer.

contains the brain of your computer that processes information.

displays information on a screen.

is an output device that prints paper documents.