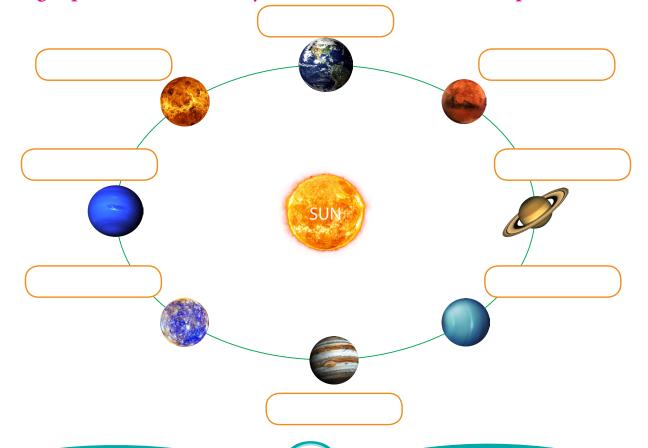

### D. The eight planets of the solar system, write the names of the planets correctly.