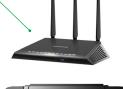

#### C. Read the details and identify the part of a computer.

contains the brain of your computer that processes information.

displays information on a screen.

is an output device that prints paper documents.

is a device for typing letters, numbers, and symbols into the computer.

is a hand-held device for moving a cursor on the screen.