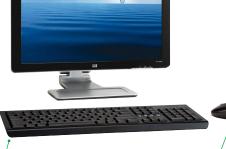

#### C. Read the details and identify the part of a computer.

contains the brain of your computer that processes information.

displays information on a screen.

is an output device that prints paper documents.

is a device for typing letters, numbers, and symbols into the computer.

is a hand-held device for moving a cursor on the screen.