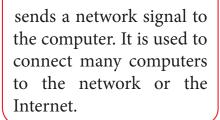

#### C. Read the details and identify the part of a computer.

contains the brain of your computer that processes information.

displays information on a screen.

is an output device that prints paper documents.

is a device for typing letters, numbers, and symbols into the computer.

is a hand-held device for moving a cursor on the screen.