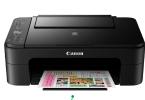

#### C. Read the details and identify the part of a computer.

contains the brain of your computer that processes information.

displays information on a screen.

is an output device that prints paper documents.